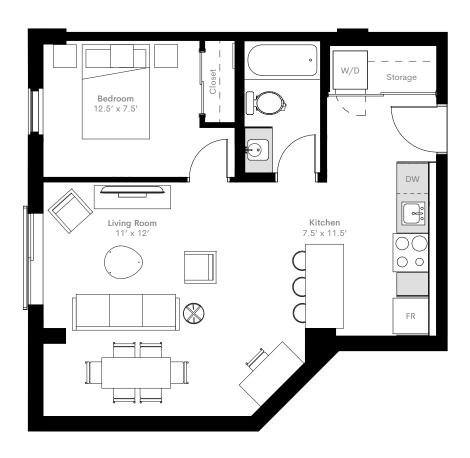

## Unit

1 Bed

1 Bath

SQ.FT

Starting from 626

-

Levels

2

## A N



## themercuryblock.com

DISCLAIMER The builder reserves the right to modify or change plans, specifications, features and prices without notice. Materials may be substituted with equivalent or better at the builder's sole discretion. All dimensions and sizes are approximate and are based on architectural measurements. As reverse, mirrored and/or flipped plans occur throughout the building, please see architectural plans if material to your decision to rent. Renderings, furnishings and equipment shown are an artist's conception and are intended as a general reference only. Please see the disclosure statement for specific offering details. E. & O.E.