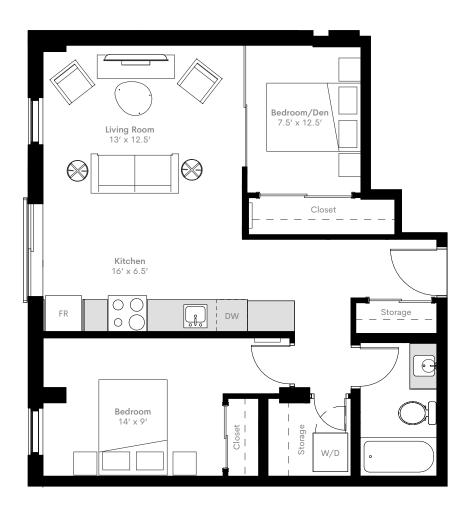

## Unit O

1 Bed + Den 2 Bath -SQ.FT Starting from 702 -Levels 4 - 7

A N



## themercuryblock.com

DISCLAIMER The builder reserves the right to modify or change plans, specifications, features and prices without notice. Materials may be substituted with equivalent or better at the builder's sole discretion. All dimensions and sizes are approximate and are based on architectural measurements. As reverse, mirrored and/or flipped plans occur throughout the building, please see architectural plans if material to your decision to rent. Renderings, furnishings and equipment shown are an artist's conception and are intended as a general reference only. Please see the disclosure statement for specific offering details. E. & O.E.