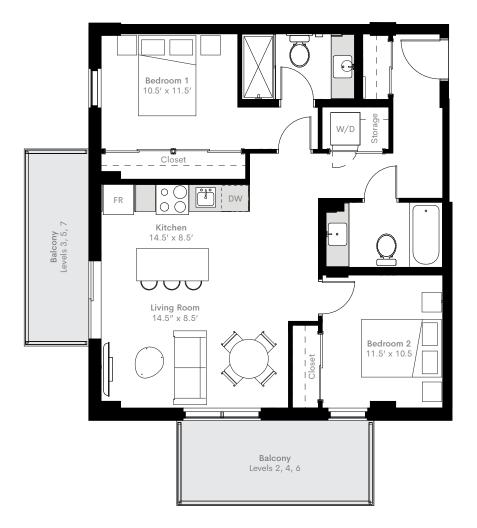

## Unit M

2 Bed 2 Bath -SQ.FT Starting from 825 -Levels 2 - 7

A N



## themercuryblock.com

DISCLAIMER The builder reserves the right to modify or change plans, specifications, features and prices without notice. Materials may be substituted with equivalent or better at the builder's sole discretion. All dimensions and sizes are approximate and are based on architectural measurements. As reverse, mirrored and/or flipped plans occur throughout the building, please see architectural plans if material to your decision to rent. Renderings, furnishings and equipment shown are an artist's conception and are intended as a general reference only. Please see the disclosure statement for specific offering details. E. & O.E.