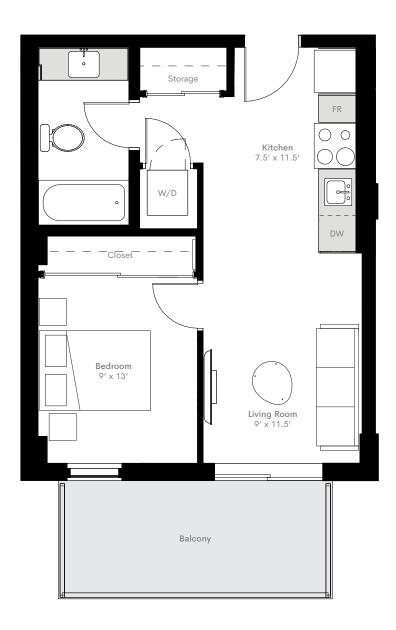

## themercuryblock.com

DISCLAIMER The builder reserves the right to modify or change plans, specifications, features and prices without notice. Materials may be substituted with equivalent or better at the builder's sole discretion. All dimensions and sizes are approximate and are based on architectural measurements. As reverse, mirrored and/or flipped plans occur throughout the building, please see architectural plans if material to your decision to rent. Renderings, furnishings and equipment shown are an artist's conception and are intended as a general reference only. Please see the disclosure statement for specific offering details. E. & O.E.

## Unit H

1 Bed

1 Bath

SQ.FT

Starting from 463

7

Levels

2 - 3

A N