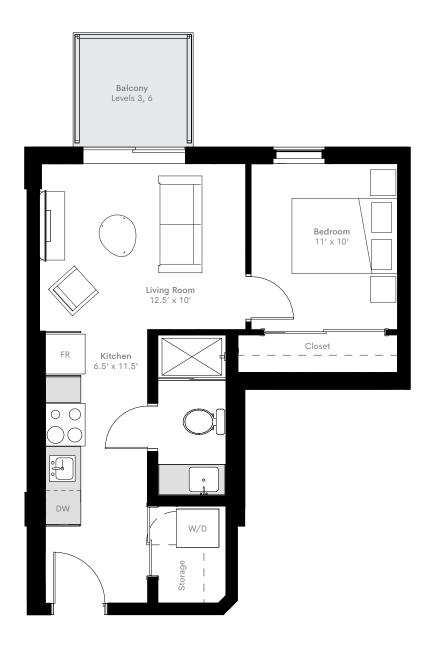

## Unit

0

1 Bed

1 Bath

SQ.FT

Starting from 449

-

Levels

2 - 7

## A N



## themercuryblock.com

DISCLAIMER The builder reserves the right to modify or change plans, specifications, features and prices without notice. Materials may be substituted with equivalent or better at the builder's sole discretion. All dimensions and sizes are approximate and are based on architectural measurements. As reverse, mirrored and/or flipped plans occur throughout the building, please see architectural plans if material to your decision to rent. Renderings, furnishings and equipment shown are an artist's conception and are intended as a general reference only. Please see the disclosure statement for specific offering details. E. & O.E.