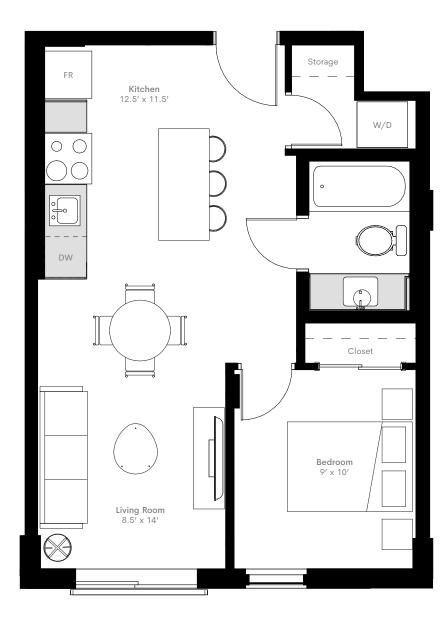

## themercuryblock.com

DISCLAIMER The builder reserves the right to modify or change plans, specifications, features and prices without notice. Materials may be substituted with equivalent or better at the builder's sole discretion. All dimensions and sizes are approximate and are based on architectural measurements. As reverse, mirrored and/or flipped plans occur throughout the building, please see architectural plans if material to your decision to rent. Renderings, furnishings and equipment shown are an artist's conception and are intended as a general reference only. Please see the disclosure statement for specific offering details. E. & O.E.

## Unit B.

1 Bed

1 Bath

SQ.FT

Starting from 526

Levels

2 - 7

A N