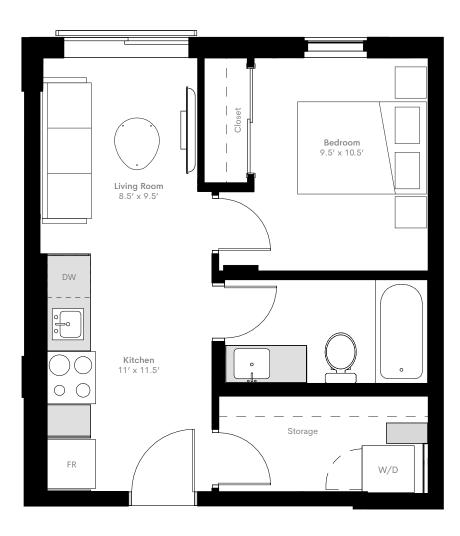

## Unit B.2

1 Bed

1 Bath

SQ.FT

Starting from 442

Lovo

Levels

1 - 2

## A N



## themercuryblock.com

DISCLAIMER The builder reserves the right to modify or change plans, specifications, features and prices without notice. Materials may be substituted with equivalent or better at the builder's sole discretion. All dimensions and sizes are approximate and are based on architectural measurements. As reverse, mirrored and/or flipped plans occur throughout the building, please see architectural plans if material to your decision to rent. Renderings, furnishings and equipment shown are an artist's conception and are intended as a general reference only. Please see the disclosure statement for specific offering details. E. & O.E.